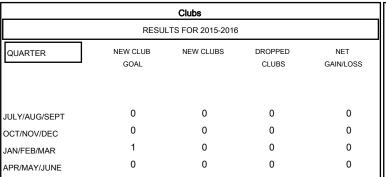

## MONTHLY MEMBERSHIP PROGRESS REPORT

## District A 15

Results as of: 7/31/2015

 $\mathsf{GMT}\;\mathsf{CA}\;2$ 





| ,                     |                    | Members                             |                    |                  |  |
|-----------------------|--------------------|-------------------------------------|--------------------|------------------|--|
| RESULTS FOR 2015-2016 |                    |                                     |                    |                  |  |
| QUARTER               | NEW MEMBER<br>GOAL | CHARTER AND<br>NEW MEMBERS<br>ADDED | DROPPED<br>MEMBERS | NET<br>GAIN/LOSS |  |
| JULY/AUG/SEPT         | 5                  | 7                                   | 7                  | 0                |  |
| OCT/NOV/DEC           | -15                | 0                                   | 0                  | 0                |  |
| JAN/FEB/MAR           | 60