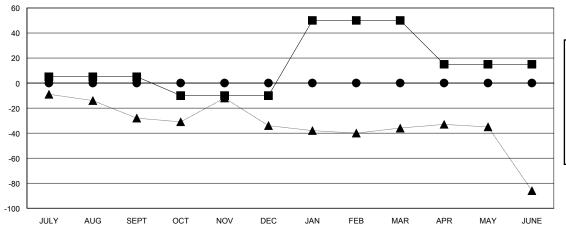

## District A 15

Results as of: 7/31/2015

 $\mathsf{GMT}\;\mathsf{CA}\;2$ 

| ,                     |                    | Members                             |                    |                  |  |
|-----------------------|--------------------|-------------------------------------|--------------------|------------------|--|
| RESULTS FOR 2015-2016 |                    |                                     |                    |                  |  |
| QUARTER               | NEW MEMBER<br>GOAL | CHARTER AND<br>NEW MEMBERS<br>ADDED | DROPPED<br>MEMBERS | NET<br>GAIN/LOSS |  |
| JULY/AUG/SEPT         | 5                  | 7                                   | 7                  | 0                |  |
| OCT/NOV/DEC           | -15                | 0                                   | 0                  | 0                |  |
| JAN/FEB/MAR           | 60                 | 0                                   | 0                  | 0                |  |
| APR/MAY/JUNE          | -35                | 0                                   | 0                  | 0                |  |

## GOALS AND ACTUAL MEMBERS CUMULATIVE

| - CURRENT YEAR GOALS FOR NEW |  |
|------------------------------|--|
| MEMBERS                      |  |

- ● - CURRENT YEAR ACTUAL MEMBERS

- ▲ - LAST YEAR ACTUAL MEMBERS